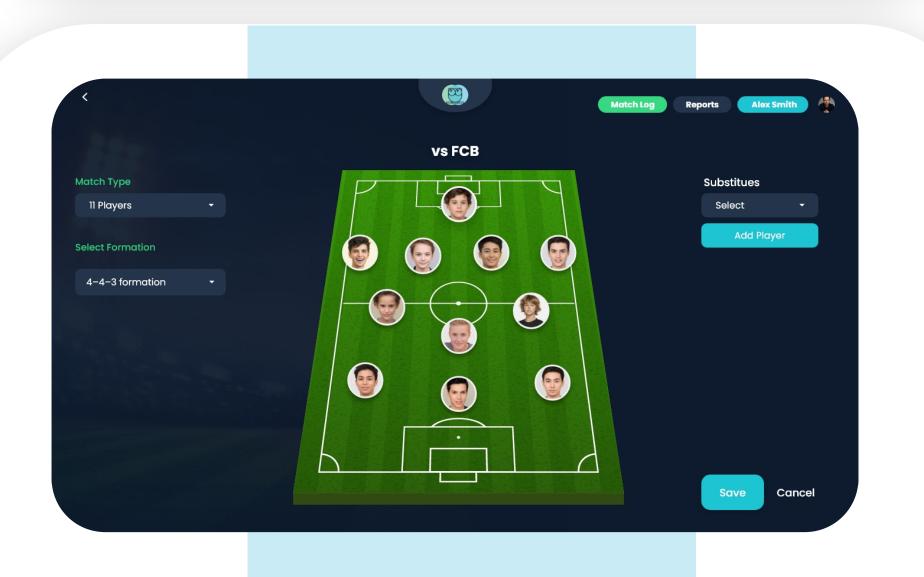

#### **MATCH DAY HUB**

Replace your old white board.

- Choose from multiple formations.
- Create your starting line-up.
- Manage your substitutes.

- Add and manage events.
- Players/parents receive notifications for all events.
- Players/parents can notify the coach on attendance in advance.
- Can be synced to your own Calendar.