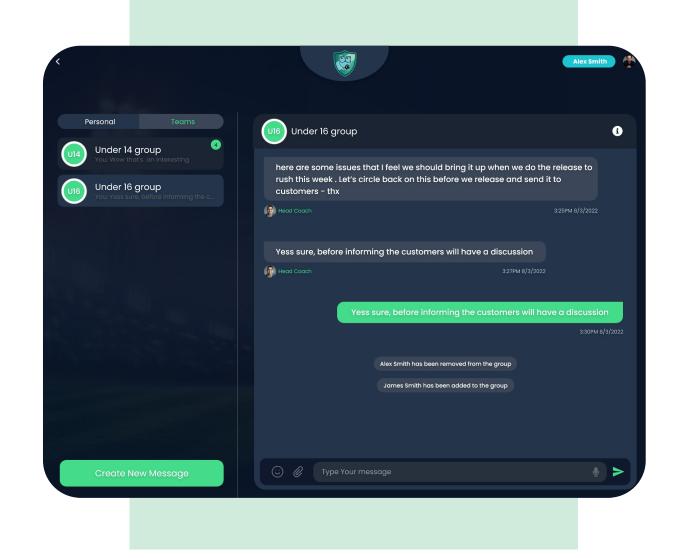

#### **FULLY FLEDGED MESSAGING**

An all new messaging feature, allowing coaches, players and parents to seamlessly communicate. This includes private and group chats within teams.

- Keep all players, parents and coaches updated 24/7
- Attach documents and images to your messages.