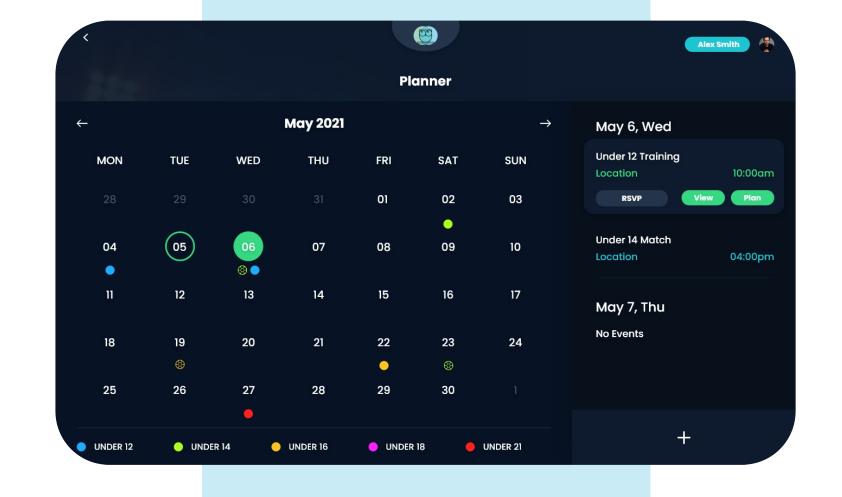

#### **PLANNER**

Coaches and team managers can plan their entire season with this easy to use scheduler.

Maintain player data and analytics of games played, Number of passes, etc.